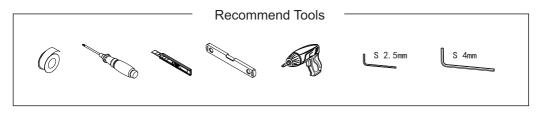

Check whether the product and spare parts are damaged

Turn off the waterway switch before installation

Prepare the tools you may need