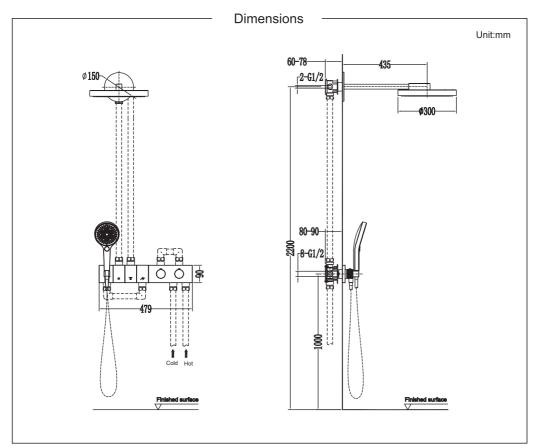

# mobi

## **INSTALLATION INSTRUCTIONS**

**Concealed Bathtub Faucet** 





### Before Installation

Check whether the product in the package is consistent with the installation instructions

Make sure the product is suitable for the use environment ( pres sure : 0.03 MPa - 1 MPa, temperature:  $5^{\circ}$  - 9  $0^{\circ}$ C)

Check whether the product and spare parts are damaged

Turn off the waterway switch before installation

Prepare the tools you may need













#### Installation -













#### Before Use

In order to ensure the shower functional stability and long-lasting appearance, please follow the following precautions:

The main body of the shower is made of high-quality brass. Brass is soft, so do not hit it with hard objects;

Each component of this product has been professionally assembled and tested before leaving the factory. Non-professionals should not disassemble it to avoid affecting the product warranty;

Do not use this product at overpressure or temperature to avoid excessive harm to your body and irreversible damage to the product;

In order to maintain a better appearance, rinse the surface stains with clean water after each use;

Do not use metal or other hard cleaning tools to clean the product surface to avoid