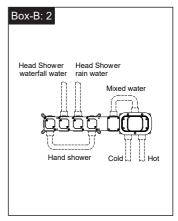

# mobi

## **INSTALLATION INSTRUCTIONS**

**Concealed Bathtub Faucet** 





### Before Installation

Check whether the product in the package is consistent with the installation instructions

Make sure the product is suitable for the use environment ( pres sure : 0.03 MPa - 1 MPa, temperature:  $5^{\circ}$  - 9  $0^{\circ}$ C)

Check whether the product and spare parts are damaged

Turn off the waterway switch before installation

Prepare the tools you may need













#### Installation -













#### Before Use

In order to ensure the shower functional stability and long-lasting appearance, please follow the following precautions:

The main body of the shower is made of high-quality brass. Brass is soft, so do not hit it with hard objects;

Each component of this product has been professionally assembled and tested before leaving the factory. Non-professionals should not disassemble it to avoid affecting the product warranty;

Do not use this product at overpressure or temperature to avoid excessive harm to your body and irreversible damage to the product;

In order to maintain a better appearance, rinse the surface stains with clean water after each use;

Do not use metal or other hard cleaning tools to clean the product surface to avoid scratch