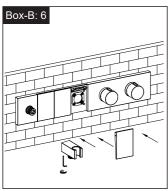

# mobi

## **INSTALLATION INSTRUCTIONS**

**Concealed Bathtub Faucet** 





### Before Installation

Check whether the product in the package is consistent with the installation instructions

Make sure the product is suitable for the use environment ( pres sure : 0.03 MPa - 1 MPa, temperature:  $5^{\circ}$  - 9  $0^{\circ}$ C)

Check whether the product and spare parts are damaged

Turn off the waterway switch before installation

Prepare the tools you may need













#### Installation -













#### Before Use

In order to ensure the shower functional stability and long-lasting appearance, please follow the following precautions:

The main body of the shower is made of high-quality brass. Brass is soft, so do not hit it with hard objects;

Each component of this product has been professionally assembled and tested before leaving the factory. Non-professionals should not disassemble it to avoid affecting the product warranty;

Do not use this product at overpressure or temperature to avoid excessive harm to your body and irreversible damage to the product;

In order to maintain a better appearance, rinse the surface stains with clean water after each use;

Do not use metal or other hard cleaning tools to clean the product surface to avoid scratching the product;

Do not use