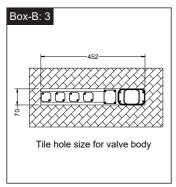

# mobi

## **INSTALLATION INSTRUCTIONS**

**Concealed Bathtub Faucet** 





### Before Installation

Check whether the product in the package is consistent with the installation instructions

Make sure the product is suitable for the use environment ( pres sure : 0.03 MPa - 1 MPa, temperature:  $5^{\circ}$  - 9  $0^{\circ}$ C)

Check whether the product and spare parts are damaged

Turn off the waterway switch before installation

Prepare the tools you may need













#### Installation -













#### Before Use

In order to ensure the shower functional stability and long-lasting appearance, please follow the following precautions:

The main body of the shower is made of high-quality brass. Brass is soft, so do not hit it with hard objects;

Each component of this product has been professionally assembled and tested before leaving the factory. Non-professionals should not disassemble it to avoid affecting the product warranty;

Do not use this product at overpressure or temperature to avoid excessive harm to your body and irreversible damage to the product;

In order to maintain a better appearance, rinse the surface stains with clean water after each use;

Do not use metal or other hard cleaning tools to clean the product surface to avoid scratching the product;

Do no