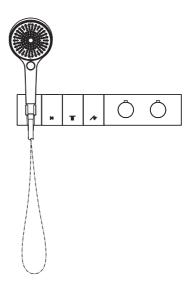

# mobi

## **INSTALLATION INSTRUCTIONS**

**Concealed Bathtub Faucet** 





### Before Installation

Check whether the product in the package is consistent with the installation instructions

Make sure the product is suitable for the use environment ( pres sure : 0.03 MPa - 1 MPa, temperature:  $5^{\circ}$  - 9  $0^{\circ}$ C)

Check whether the product and spare parts are damaged

Turn off the waterway switch before installation

Prepare the tools you may need













#### Installation -













#### Before Use

In order to ensure the shower functional stability and long-lasting appearance, please follow the following precautions:

The main body of the shower is made of high-quality brass. Brass is soft, so do not hit it with hard objects;

Each component of this product has been professionally assembled and tested before leaving the factory. Non-prof