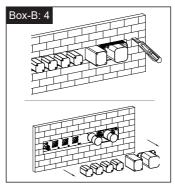

# mobi

## **INSTALLATION INSTRUCTIONS**

**Concealed Bathtub Faucet** 





### Before Installation

Check whether the product in the package is consistent with the installation instructions

Make sure the product is suitable for the use environment ( pres sure : 0.03 MPa - 1 MPa, temperature:  $5^{\circ}$  - 9  $0^{\circ}$ C)

Check whether the product and spare parts are damaged

Turn off the waterway switch before installation

Prepare the tools you may need













#### Installation -













#### Before Use

In order to ensure the shower functional stability and long-lasting appearance, please follow the following precautions:

The main body of the shower is made of high-quality brass. Brass is soft, so do not hit it with hard objects;

Each component of this product has been professionally assembled and tested before leaving the factory. Non-professionals should not disassemble it to avoid affecting the product warranty;

Do not use this product at overpressure or temperature to avoid excessive harm to your body and irreversible damage to the product;

In order to maintain a better appearance, rinse the surface stains with clean water after each use;

Do not use metal or other hard cleaning tools to clean the product surface to avoid scratching the product;

Do not