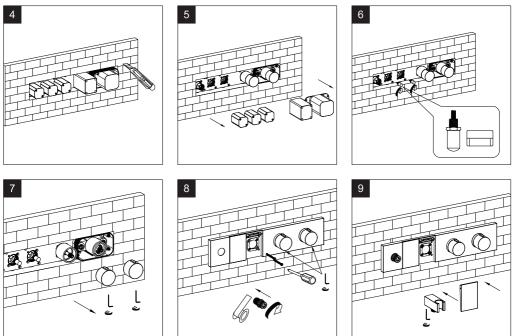

# INSTALLATION INSTRUCTIONS

# Wall Concealed Shower System





## Before Installation

Check whether the product in the package is consistent with the installation instructions

Make sure the product is suitable for the use environment ( pressure : 0.03 MPa - 1 MPa, temperature:  $5^{\circ}C$  - 9 0°C)

Check whether the product and spare parts are damaged

Turn off the waterway switch before installation

Prepare the tools you may need





#### Installation



## Installation



# Before Use

In order to ensure the shower functional stability and long-lasting appearance, please follow the following precautions:

The main body of the shower is made of high-quality brass. Brass is soft, so do not hit it with hard objects;

Each component of this product has been professionally assembled and tested before leaving the factory. Non-professionals should not disassemble it to avoid affecting the product warranty;

Do not use this product at overpressure or temperature to avoid excessive harm to your body and irreversible damage to the product;

In order to maintain a better appearance, rinse the surface stains with clean water after each use;

Do not use metal or other hard cleaning tools to clean the product surface to avoid scratching the product;

Do not use acidic