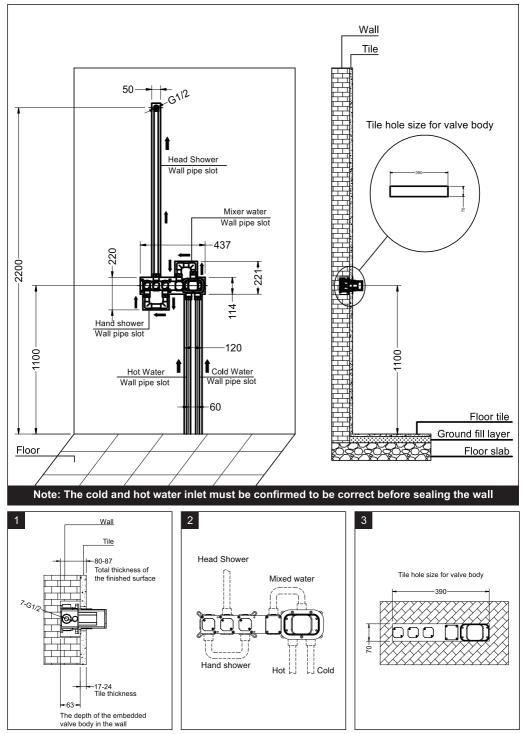

# INSTALLATION INSTRUCTIONS

# Wall Concealed Shower System





## Before Installation

Check whether the product in the package is consistent with the installation instructions

Make sure the product is suitable for the use environment ( pressure : 0.03 MPa - 1 MPa, temperature:  $5^{\circ}C$  - 9 0°C)

Check whether the product and spare parts are damaged

Turn off the waterway switch before installation

Prepare the tools you may need





#### Installation



## Installation



# Before Use

In order to ensure the shower functional stability and long-lasting appearance, please follow the following precautions:

The main body of the shower is made of high-quality brass. Brass is soft, so do not hit it with hard objects;

Each component of this product has been professionally assembled and tested before leaving the factory. Non-professionals should not disassemble it to avoid affecting the product warranty;

Do not use this product at overpressure or temperature to avoid excessive harm to your body and irreversible damage to the product;

In order to maintain a better appearance, rinse the surface stains with clean water after each use;

Do not use metal or other hard cleaning tools to clean the product surface to avoid scratching the product;