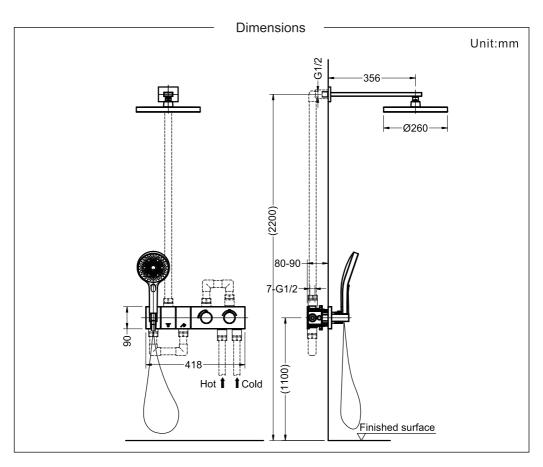

# INSTALLATION INSTRUCTIONS

# Wall Concealed Shower System





## Before Installation

Check whether the product in the package is consistent with the installation instructions

Make sure the product is suitable for the use environment ( pressure : 0.03 MPa - 1 MPa, temperature:  $5^{\circ}C$  - 9 0°C)

Check whether the product and spare parts are damaged

Turn off the waterway switch before installation

Prepare the tools you may need





#### Installation



## Installation



# Before Use

In order to ensure the shower functional stability and long-lasting appearance, please follow the following precautions:

The main body of the shower is made of high-quality brass. Brass is soft, so do not hit it with hard objects;

Each component of this product has been professionally assembled and tested before leaving the factory. Non-professionals should not disassemble it to avoid affecting the product warranty;

Do not use this product at overpressure or temperature to avoid excessive harm to your body and irreversible damage to the product;

In order to maintain a better appearance, rinse the surface stains with clean water after each use;

Do not use metal or other hard cleaning tools to clean the product surface to avoid scr