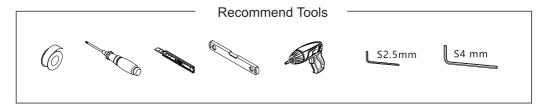

Check whether the product and spare parts are damaged

Turn off the waterway switch before installation

Prepare the tools you may need